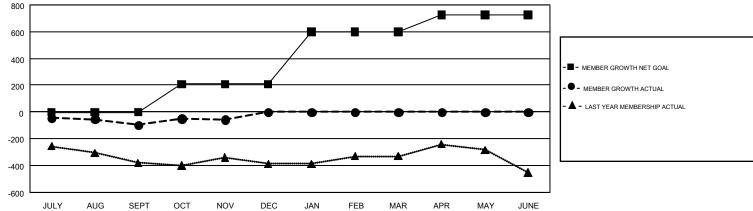

## GMT Constitutional Area 2, Group B

GMT: CHRIS LEWIS

REPORT DOES NOT INCLUDE CLUBS IN UNDISTRICTED AREAS.

| Clubs         |               |             |               | Members               |                           |                         |                                              |  |
|---------------|---------------|-------------|---------------|-----------------------|---------------------------|-------------------------|----------------------------------------------|--|
|               | RESULTS FO    | R 2018-2019 |               | RESULTS FOR 2018-2019 |                           |                         |                                              |  |
| QUARTER       | NEW CLUB GOAL | NEW CLUBS   | DROPPED CLUBS | QUARTER               | MEMBER GROWTH NET<br>GOAL | MEMBER GROWTH<br>ACTUAL | DROPPED MEMBERS ACTUAL (including transfers) |  |
| JULY/AUG/SEPT | 5             | 4           | 2             | JULY/AUG/SEPT         | -2                        | 365                     | 405                                          |  |
| OCT/NOV/DEC   | 5             | 1           | 0             | OCT/NOV/DEC           | 210                       | 458                     | 363                                          |  |
| JAN/FEB/MAR   | 9             | 0           | 0             | JAN/FEB/MAR           | 392                       | 0                       | 0                                            |  |
| APR/MAY/JUNE  | 3             | 0           | 0             | APR/MAY/JUNE          | 125                       | 0                       | 0                                            |  |