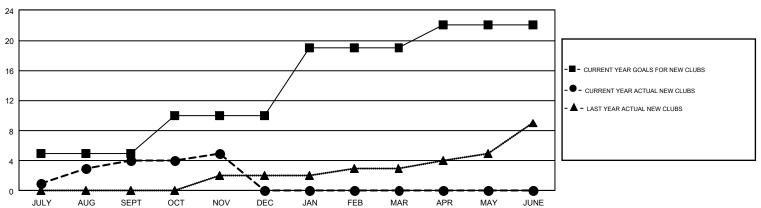

## GMT Constitutional Area 2, Group B

GMT: CHRIS LEWIS

REPORT DOES NOT INCLUDE CLUBS IN UNDISTRICTED AREAS.

| Clubs         |               |             |               | Members               |                           |                         |                                              |  |
|---------------|---------------|-------------|---------------|-----------------------|---------------------------|-------------------------|----------------------------------------------|--|
|               | RESULTS FO    | R 2018-2019 |               | RESULTS FOR 2018-2019 |                           |                         |                                              |  |
| QUARTER       | NEW CLUB GOAL | NEW CLUBS   | DROPPED CLUBS | QUARTER               | MEMBER GROWTH NET<br>GOAL | MEMBER GROWTH<br>ACTUAL | DROPPED MEMBERS ACTUAL (including transfers) |  |
| JULY/AUG/SEPT | 5             | 4           | 2             | JULY/AUG/SEPT         | -2                        | 365                     | 405                                          |  |
| OCT/NOV/DEC   | 5             | 1           | 0             | OCT/NOV/DEC           | 210                       | 458                     | 363                                          |  |
| JAN/FEB/MAR   | 9             | 0           | 0             | JAN/FEB/MAR           | 392                       | 0                       | 0                                            |  |
| APR/MAY/JUNE  | 3             | 0           | 0             | APR/MAY/JUNE          | 125                       | 0                       | 0                                            |  |